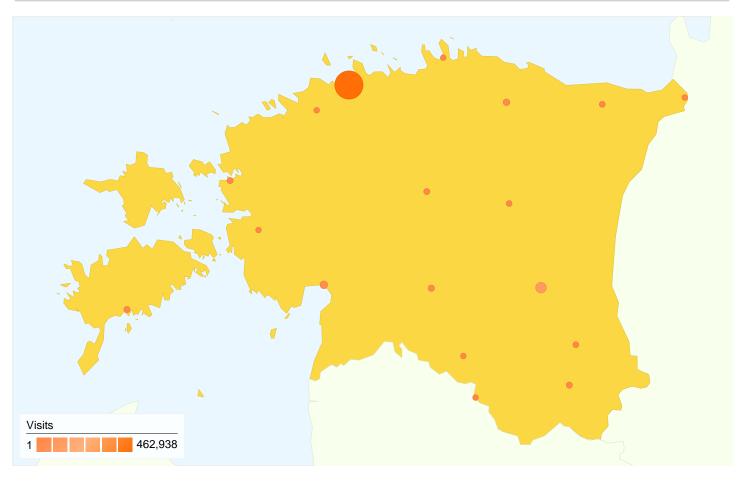

## This country/territory sent 716,891 visits via 19 cities

| Site | Usage |
|------|-------|
| One  | Obuge |

| Che Cougo                                       |                                                  |                            |             |                                                        |                       |                                                       |  |
|-------------------------------------------------|--------------------------------------------------|----------------------------|-------------|--------------------------------------------------------|-----------------------|-------------------------------------------------------|--|
| Visits<br>716,891<br>% of Site Total:<br>94.16% | Pages/Visit<br>8.51<br>Site Avg:<br>8.39 (1.48%) | <b>00:14:</b><br>Site Avg: | -           | % New Visits<br>17.89%<br>Site Avg:<br>18.69% (-4.26%) | <b>32.8</b><br>Site A | Bounce Rate<br>32.86%<br>Site Avg:<br>33.41% (-1.66%) |  |
| City                                            |                                                  | Visits                     | Pages/Visit | Avg. Time on<br>Site                                   | % New Visits          | Bounce Rate                                           |  |
| Tallinn                                         |                                                  | 462,938                    | 8.32        | 00:14:29                                               | 18.059                | % 33.14%                                              |  |
| Tartu                                           |                                                  | 102,847                    | 9.38        | 00:16:26                                               | 16.299                | % 32.17%                                              |  |
| Parnu                                           |                                                  | 41,257                     | 8.92        | 00:14:19                                               | 18.95                 | % 32.46%                                              |  |
| Rakvere                                         |                                                  | 21,373                     | 8.62        | 00:12:45                                               | 18.349                | % 31.83%                                              |  |
| Viljandi                                        |                                                  | 15,225                     | 8.59        | 00:11:59                                               | 18.21                 | % 31.72%                                              |  |
| Kuressaare                                      |                                                  | 12,391                     | 8.12        | 00:13:22                                               | 19.139                | % 35.19%                                              |  |
| Voru                                            |                                                  | 12,122                     | 8.64        | 00:14:13                                               | 15.959                | % 31.00%                                              |  |
| Haapsalu                                        |                                                  | 10,337                     | 8.17        | 00:12:54                                               | 15.369                | % 31.82%                                              |  |
| Paide                                           |                                                  | 10,302                     | 8.50        | 00:16:21                                               | 13.649                | % 28.93%                                              |  |

| Johvi        | 7,345 | 7.19 | 00:09:52 | 26.86% | 37.36% |  |  |
|--------------|-------|------|----------|--------|--------|--|--|
| Polva        | 6,478 | 8.17 | 00:09:48 | 21.16% | 35.72% |  |  |
| Jogeva       | 4,883 | 9.25 | 00:17:40 | 21.20% | 35.20% |  |  |
| Keila        | 2,893 | 8.01 | 00:12:30 | 12.62% | 32.39% |  |  |
| Valga        | 2,674 | 8.70 | 00:08:21 | 19.04% | 30.52% |  |  |
| Narva        | 2,316 | 8.68 | 00:12:31 | 26.38% | 28.54% |  |  |
| Torva        | 1,400 | 7.38 | 00:14:42 | 18.79% | 27.79% |  |  |
| Lihula       | 76    | 4.04 | 00:03:01 | 22.37% | 32.89% |  |  |
| Loksa        | 33    | 4.97 | 00:04:32 | 36.36% | 36.36% |  |  |
| (not set)    | 1     | 6.00 | 00:02:22 | 0.00%  | 0.00%  |  |  |
| 1 - 19 of 19 |       |      |          |        |        |  |  |