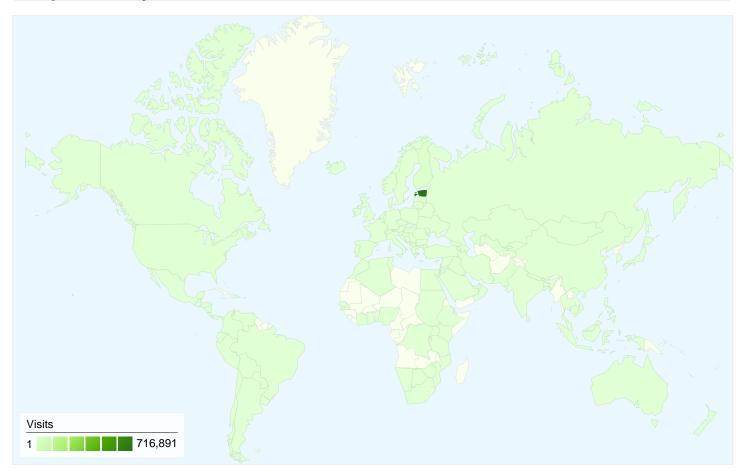

## 761,346 visits came from 141 countries/territories

| Site Usage                                       |                                                  |                                                                |             |                                                       |                           |                                                      |  |
|--------------------------------------------------|--------------------------------------------------|----------------------------------------------------------------|-------------|-------------------------------------------------------|---------------------------|------------------------------------------------------|--|
| Visits<br>761,346<br>% of Site Total:<br>100.00% | Pages/Visit<br>8.39<br>Site Avg:<br>8.39 (0.00%) | Avg. Time on Site<br>00:14:15<br>Site Avg:<br>00:14:15 (0.00%) |             | % New Visits<br>18.77%<br>Site Avg:<br>18.69% (0.45%) | <b>33.41</b><br>Site Avg: | Bounce Rate<br>33.41%<br>Site Avg:<br>33.41% (0.00%) |  |
| Country/Territory                                |                                                  | Visits                                                         | Pages/Visit | Avg. Time on<br>Site                                  | % New Visits              | Bounce Rate                                          |  |
| Estonia                                          |                                                  | 716,891                                                        | 8.51        | 00:14:32                                              | 17.89%                    | 32.86%                                               |  |
| Finland                                          |                                                  | 15,486                                                         | 6.77        | 00:11:42                                              | 25.07%                    | 37.23%                                               |  |
| (not set)                                        |                                                  | 5,980                                                          | 7.02        | 00:09:56                                              | 20.40%                    | 32.21%                                               |  |
| Sweden                                           |                                                  | 2,381                                                          | 9.17        | 00:13:23                                              | 25.28%                    | 34.57%                                               |  |
| United States                                    |                                                  | 2,193                                                          | 4.03        | 00:06:47                                              | 43.78%                    | 60.60%                                               |  |
| United Kingdom                                   |                                                  | 1,963                                                          | 5.29        | 00:07:27                                              | 31.07%                    | 43.71%                                               |  |
| Norway                                           |                                                  | 1,948                                                          | 9.44        | 00:11:42                                              | 22.64%                    | 39.94%                                               |  |
| Ireland                                          |                                                  | 1,533                                                          | 10.51       | 00:17:45                                              | 9.26%                     | 24.66%                                               |  |
| Germany                                          |                                                  | 1,194                                                          | 4.21        | 00:06:09                                              | 38.27%                    | 46.57%                                               |  |

| Latvia         | 1,089 | 6.08  | 00:09:14 | 34.53% | 39.21% |
|----------------|-------|-------|----------|--------|--------|
| Russia         | 825   | 7.69  | 00:20:12 | 53.09% | 48.85% |
| France         | 717   | 6.46  | 00:07:34 | 35.70% | 38.63% |
| Denmark        | 684   | 4.27  | 00:05:43 | 27.63% | 47.22% |
| Netherlands    | 675   | 3.13  | 00:03:14 | 43.85% | 50.81% |
| Poland         | 644   | 12.79 | 00:14:07 | 51.40% | 48.29% |
| China          | 607   | 7.56  | 00:11:28 | 30.64% | 48.43% |
| Australia      | 519   | 3.24  | 00:04:32 | 29.67% | 55.30% |
| Lithuania      | 464   | 6.97  | 00:10:01 | 54.53% | 50.43% |
| Spain          | 358   | 3.77  | 00:07:06 | 44.97% | 53.91% |
| Ukraine        | 309   | 1.92  | 00:01:12 | 75.08% | 69.90% |
| Belgium        | 250   | 2.74  | 00:04:25 | 45.20% | 58.80% |
| Italy          | 232   | 3.03  | 00:04:05 | 74.57% | 54.74% |
| Hungary        | 226   | 2.67  | 00:02:07 | 76.55% | 67.70% |
| Brazil         | 226   | 1.58  | 00:00:44 | 84.07% | 70.80% |
| Bulgaria       | 224   | 1.57  | 00:00:54 | 67.86% | 75.45% |
| Switzerland    | 198   | 10.80 | 00:19:11 | 25.25% | 22.22% |
| Japan          | 195   | 1.68  | 00:01:08 | 44.62% | 79.49% |
| Turkey         | 167   | 1.87  | 00:01:12 | 81.44% | 64.07% |
| Serbia         | 157   | 3.54  | 00:03:16 | 70.06% | 58.60% |
| Romania        | 155   | 5.43  | 00:08:42 | 83.23% | 64.52% |
| Czech Republic | 152   | 2.21  | 00:02:02 | 70.39% | 57.89% |
| Luxembourg     | 144   | 5.31  | 00:09:02 | 22.92% | 50.69% |
| Greece         | 143   | 1.60  | 00:00:31 | 79.02% | 65.73% |
| Canada         | 126   | 2.30  | 00:02:03 | 69.05% | 61.11% |
| Colombia       | 112   | 4.05  | 00:07:01 | 66.96% | 50.89% |
| India          | 108   | 1.28  | 00:00:22 | 95.37% | 79.63% |
| Portugal       | 106   | 1.81  | 00:01:11 | 85.85% | 64.15% |
| Slovakia       | 102   | 6.21  | 00:05:13 | 66.67% | 52.94% |
| Thailand       | 86    | 1.78  | 00:00:45 | 90.70% | 72.09% |
| Israel         | 86    | 2.71  | 00:02:15 | 52.33% | 53.49% |
| Austria        | 78    | 1.87  | 00:00:45 | 52.56% | 57.69% |
| Croatia        | 77    | 2.43  | 00:02:32 | 72.73% | 66.23% |
| Taiwan         | 77    | 1.69  | 00:01:10 | 75.32% | 67.53% |
| Mexico         | 73    | 2.26  | 00:02:08 | 90.41% | 73.97% |
| South Korea    | 73    | 7.32  | 00:14:38 | 54.79% | 43.84% |